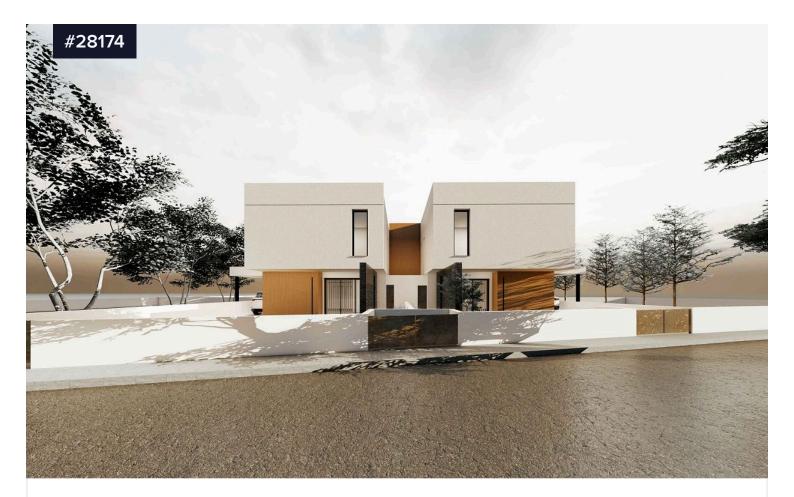

## Three bedroom semi- detached house (off-plan) in Empa-Paphos

## €365,000 +vat

💡 Empa, Paphos

Bedrooms

Bathrooms

Covered

Welcome to this stunning semi-detached house, now available for sale off plan in the charming area of Empa. With a internal area of 157 m2, this home offers ample room for both relaxation and entertainment. The thoughtful design includes three delightful bedrooms and two well-appointed bathrooms, perfect for families or those looking for extra space.