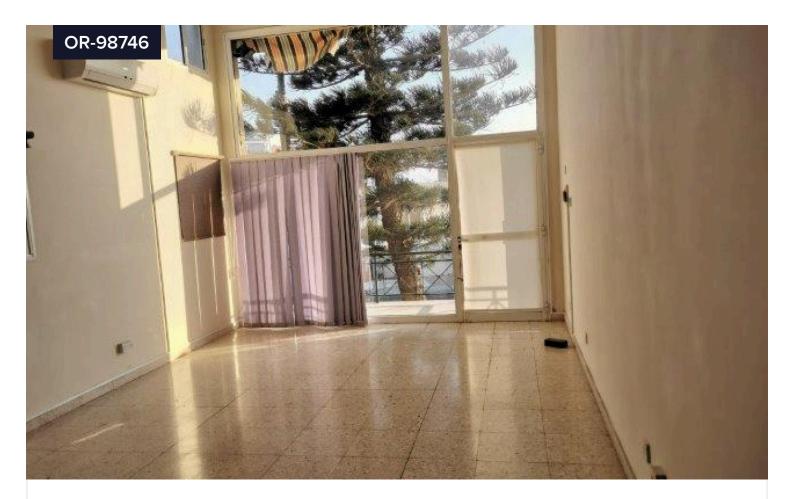

## Covered

Office for rent in Trachoni area in Limassol with covered area 70 square meters. The office is on the ground floor. This spacious, bright and very comfortable office has partitioned space, a kitchenette, air-condition and two w.c. It has covered parking for two cars. It is located on a main road, at a very convenient location, only five minutes from Mall , Casino and Ladies Mile . It can be used as a shop or a warehouse too.