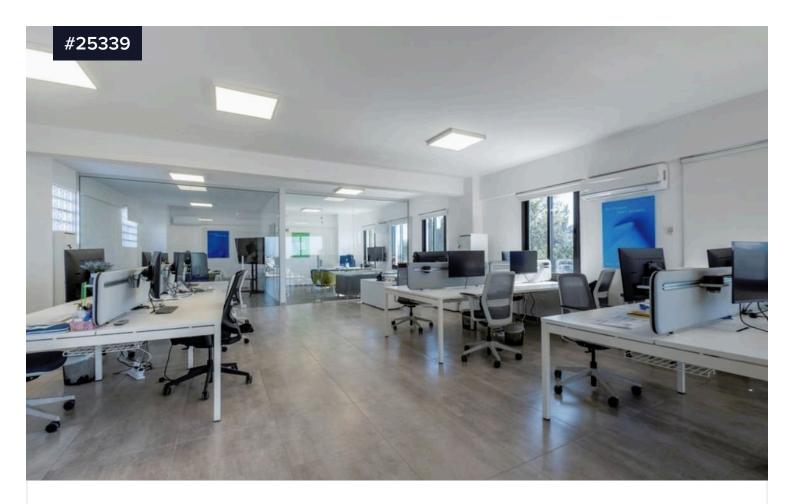

## SPACIOUS OFFICE FOR RENT IN CENTRAL PAPHOS

€8,900 +VAT /month

Pafos, Paphos

Covered

[] 240 m<sup>2</sup>

This fully equipped office space in central Paphos offers a generous 240 square meters of total covered area, split evenly across two floors. Ideally located close to all amenities, this office is designed to cater to all your business needs.

Interior Layout:

- Open Space: Flexible open-plan areas on each floor, perfect for collaborative work and customizable office layouts.
- Separate Offices: Private offices suitable for managers, executives, or confidential meetings.
- Conference Rooms: Two fully-equipped conference rooms designed