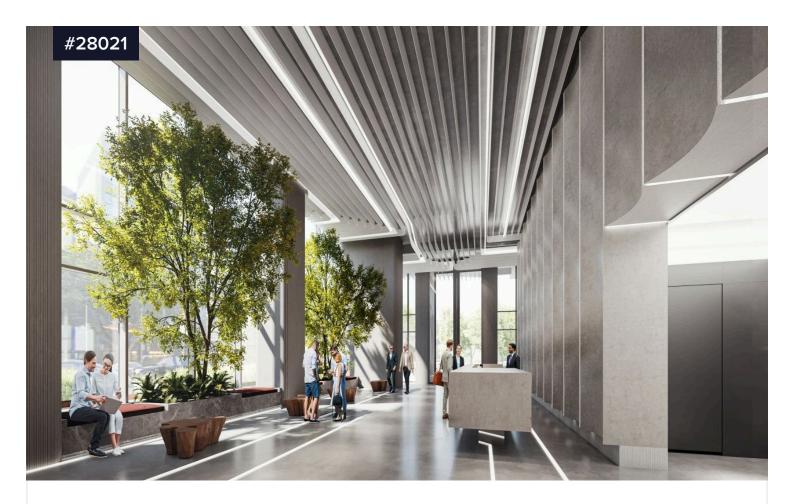

## Luxury Office Space of 285sqm for Rent in Limassol

€20,750 +VAT /month

Limassol, Limassol

Covered

[] 285 m<sup>2</sup>

Discover the future of the workplace – a forward-thinking commercial landmark, shaking up the work lifestyle paradigm in Limassol.

The business centre is an exclusive nexus for networking, strategizing, and of course, celebrating success. This executive club goes above and beyond premium meeting and conference facilities. Here distinguished members make use of a range of unparalleled services and amenities.

The tower's LEED-accreditation acknowledges the healthy and environmentally efficient environment it provides. A symbol of sustainable achievement, LEED provides a globally recognized rating

Type

Office