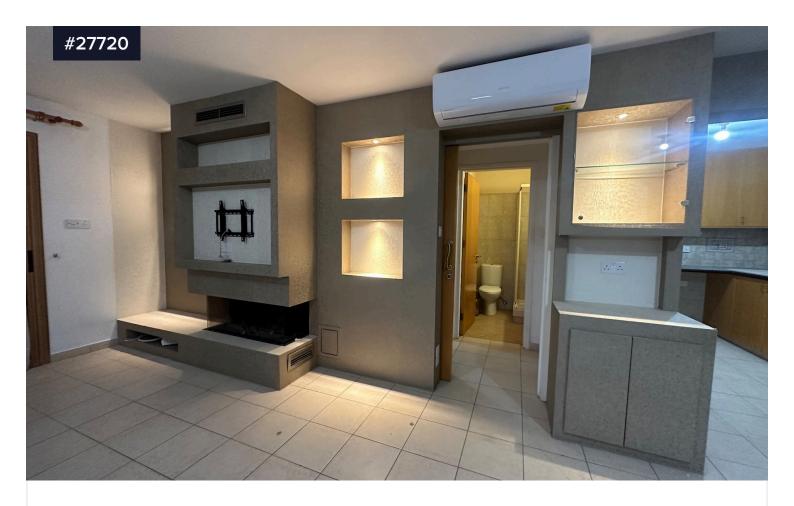

This lovely renovated house is now available for rent, in the Anthoupoli area of Polemida, with easy access to all arteries of Limassol.

Entrance offers an open plan area with new kitchen fully equipped, spacious sitting/lounge/dining area, guest wc.

3-4 steps lead up to the 3 bedrooms with fitted wardrobes and main bathroom.

Lower ground which has windows and garden (not basement) offers either separate 1 bedroom apartment with shower, wc, kitchenette, laundry area. This can be accessed internally or has a separate entrance.