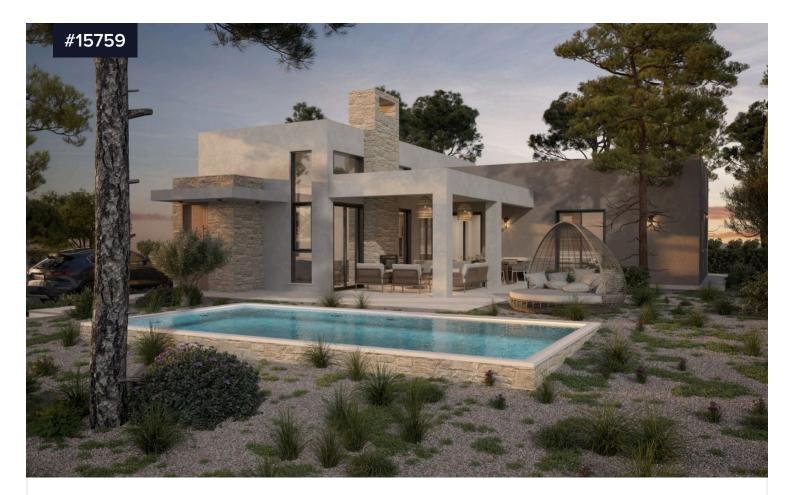

## Three Bedroom House in the peaceful village of Souni, Limassol

## €680,000 +vat

Souni-Zanakia, Limassol

Bedrooms

Bathrooms

Covered

The development consists of 16 houses of 3 bedrooms + study/ bedroom, located in the elevated, peaceful village of Souni in Limassol.

Features

16 houses with private swimming pool 3 bedrooms + 1 study/bedroom underfloor heating Provision for Air Conditioning system with split units Grade A Energy Efficiency Common Tennis Court

| Туре                     |            | House                     |
|--------------------------|------------|---------------------------|
| Plot                     |            | <b>764</b> m <sup>2</sup> |
| Status                   | Under cons | struction                 |
| Year of construction     |            | 2025                      |
| Energy efficiency rating |            | a 🔊                       |