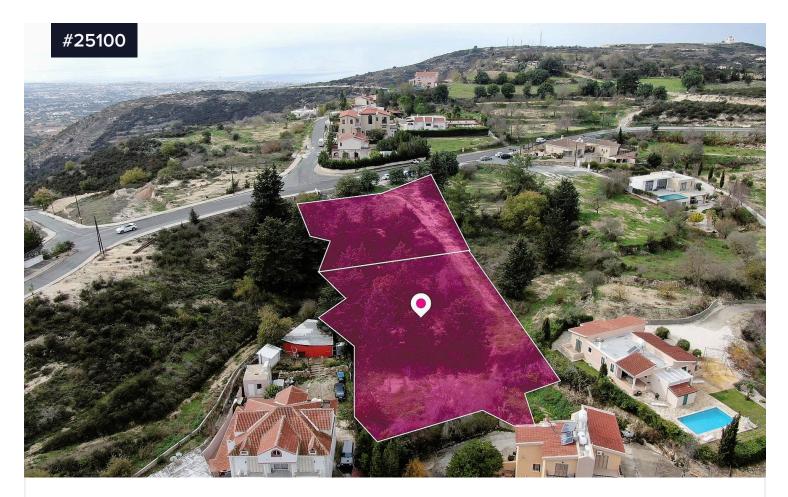

## **Residential field in Stroumbi, Paphos**

Stroumbi, Paphos

| Area<br><b>[] 1905 m<sup>2</sup></b>                                   | Туре | Field |
|------------------------------------------------------------------------|------|-------|
| Residential field, extending to about 1,905 sq.m. in total, located in |      |       |

The property has a flat surface.

Stroumpi, Paphos.

Access to the field is via a registered road with total frontage of approx. 5m.

The field is located approximately 380m from the main road of Stroubiou - Giolou and approximately 1km north of Stroumpi community center.

The property falls within Zone H2, with a building coefficient of 90%,

€95,000 +vat