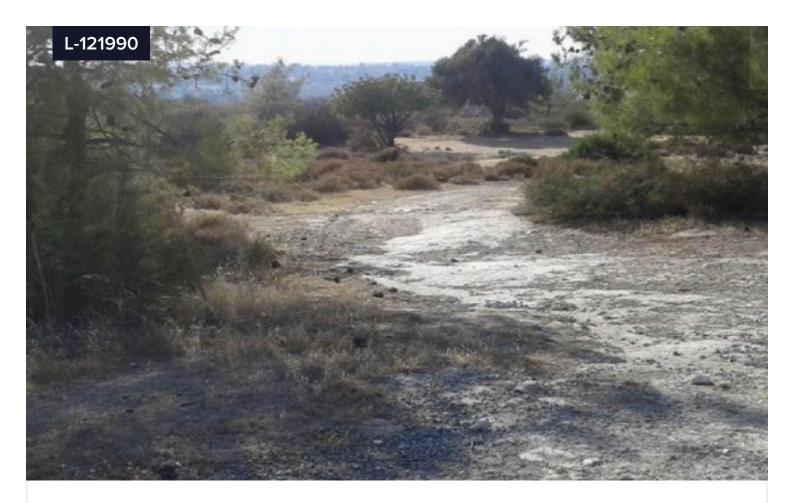

## Land For Sale In Souni Zanakia Limassol €1,010,000 +VAT Cyprus

Souni-Zanakia, Limassol

Area

[] 18331 m<sup>2</sup>

The property consists of a large residential zoned land of 18.331 sqm located in Souni-Zanakia Village, Limassol District. The asset is located about 530m southeast from the village and about 600m west of the Limassol-Souni main road. The land has an irregular shape, relatively flat surface and is accessed from a registered dirt road. The property offers distant sea views and is served by all the utility services i.e. water, electricity and telecommunication. The immediate area of the asset is characterised as residential. The area is primarily developed with good quality permanent/holiday houses and residential plot divisions. The land is zoned as H6 (residential) with 20% building density, 20% coverage, 2 floors and a maximum height of 8,3m. THE