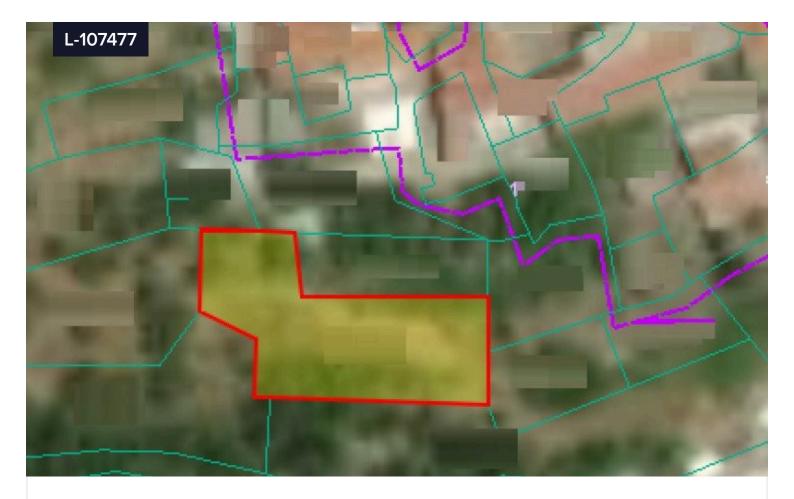

## Land For Sale In Potamitissa Limassol Cyprus €35,500

Potamitissa, Limassol

Area

[] 679 m<sup>2</sup>

Land offering 679m2 in a residential zone of Potamitissa is now available on the market. It is ideal for a small house not far from the road with 90% Building density and 50% Cover ratio. Potamitissa village is 37 k away from Limassol close to Agros village. If you want to discover the all year round real flavor of Cyprus beauty in the Mediterranean sea, come to Pitsilia. The village stands at a height of 820 meters above sea level, among pine-clad rocky mountain peaks near to the highest point of Mount Olympus that reaches 1950 meters.