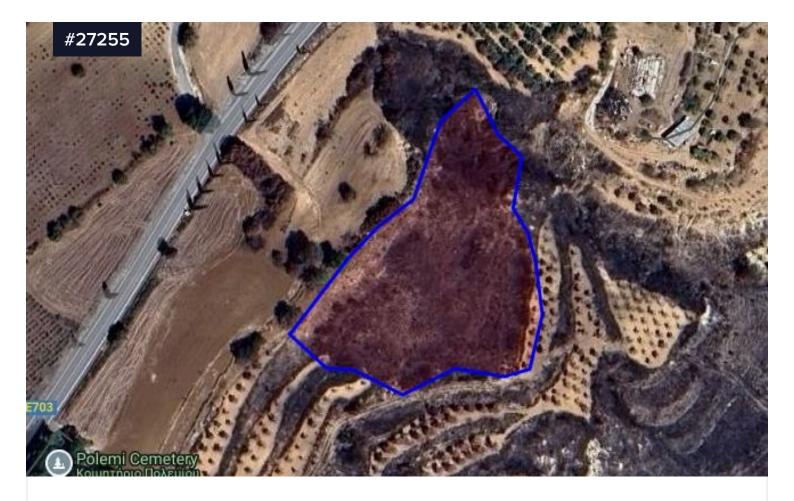

## Agricultural Land in Polemi, Paphos

€35,000

Polemi, Paphos

Area

[] 7609 m<sup>2</sup>

The agricultural land in Polemi, Paphos, spans approximately 7,609 square meters and is designated as G3 zone type.

This zoning typically allows for agricultural or rural development, focusing on agricultural activities or low-density rural housing.

The build factor is set at 10%, meaning structures on the land can occupy up to 760.9 square meters, with a cover factor of 10% as well

This provides ample space for farming, orchards, or vineyards, common to the Polemi area, while allowing for limited residential or auxiliary agricultural structures.

Type Field
Title deed Yes