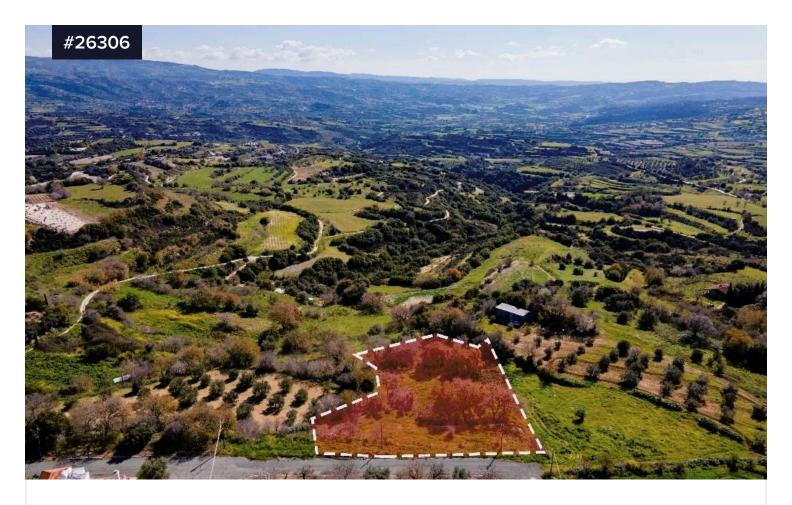

## Residential field in Polemi, Paphos

€76,000 +VAT

Polemi, Paphos

Area

[] 2240 m<sup>2</sup>

Type Field

A residential field located in a tranquil, exclusively residential area within the Polemi community, Paphos District.

The land features an irregular shape and slopes gently towards the southeast, enhancing its natural drainage and exposure to sunlight. It borders a public road along the northwestern edge, providing approximately 55 meters of frontage for easy access.

The field is ideally located near essential amenities and services, with excellent connectivity to neighboring communities and the city of Paphos.

The surrounding area is known for its picturesque natural beauty,