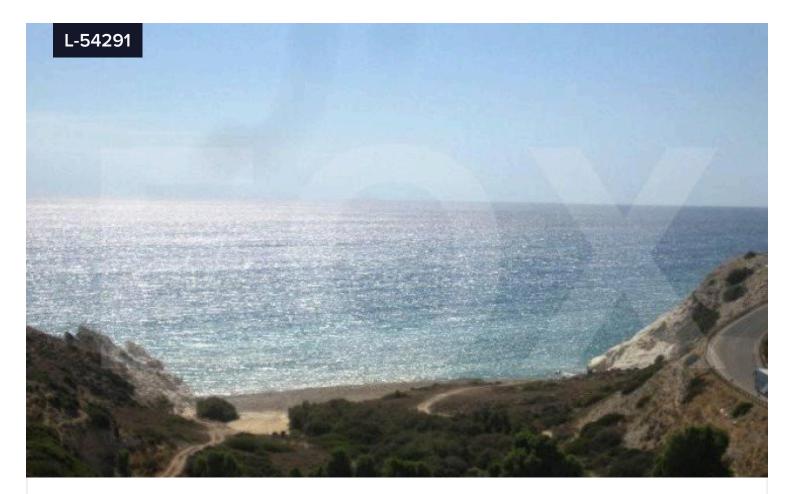

## Area **[] 113000 m<sup>2</sup>**

A large piece of land comprising 113.000sq.m is for sale. The land is only 90m form the sea shore and enjoys an excellent, panoramic and unobstructed view to the sea. It fronts the old road of Limassol – Paphos with a frontage of 450m. It is a south-west orientated land with a normal contour. It is located between Limassol (25min) and Paphos (20min). The distance to the airport of Paphos town in 10minutes. The mythical birth – place of Aphrodite is only 2km away whereas the famous Aphrodite's Hills Golf resort in only 5 minutes by car. A property of its own class for a unique development opportunity. Options of Development: tourist villas, hotel, wellness and rehabilitation centre, casino, holiday park or other choices of development can be discussed. Туре