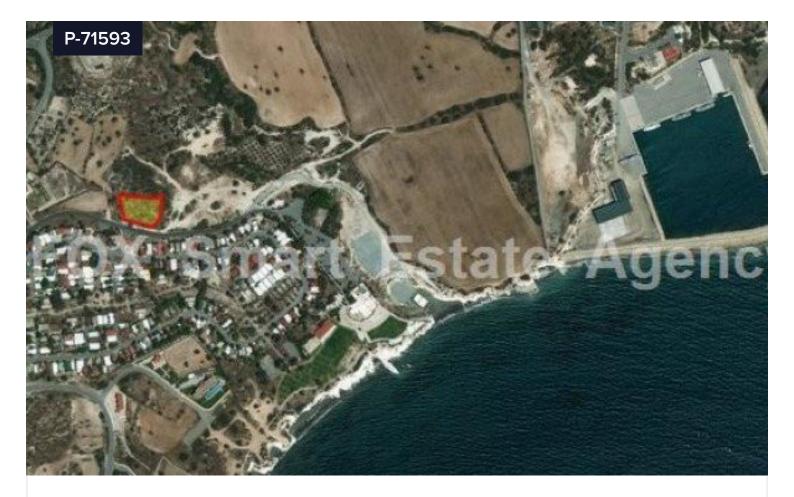

## Land For Sale In Pentakomo Limassol Cyprus

€300,000

Pentakomo, Limassol

Area

[] 1980 m<sup>2</sup>

Type

Field

LAND IN PENTAKOMOThe 1980 square meters, situated in a great location close to Governor's Beach. It is not far from the new Technological Institute which will be builT in Pentakomo. The plot is facing the sea at a distance of only 300 meters. Very privileged location, in the middle of Limassol and Larnaca, 15 minutes drive to Limassol and 20 min. drive to Larnaca airport, 30 min. drive to Nicosia, in short driving distance to major, luxury hotel facilities in Limassol, 5 minutes drive to Zygi and the New Marina of Zygi. This piece of land is flat and has electricity, water and road access. The plot is in the tourist zone