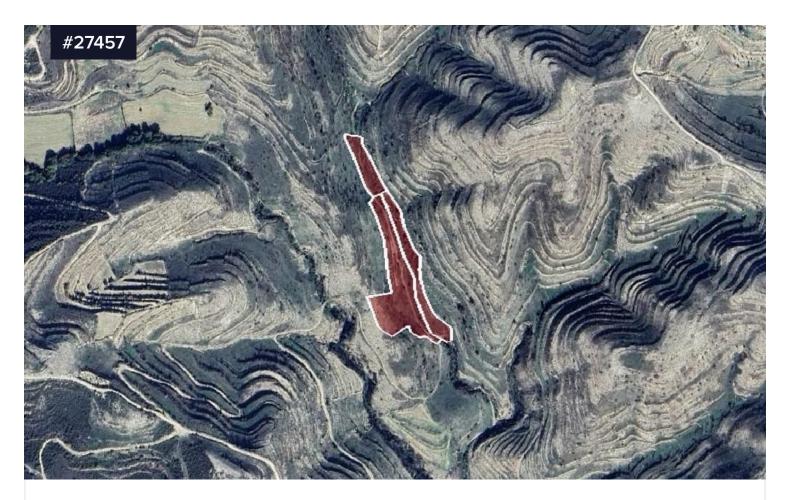

## €19,000 €24,000

Pachna, Limassol

| Area                                                                     |            |       |
|--------------------------------------------------------------------------|------------|-------|
| [] 12125 m <sup>2</sup>                                                  | Туре       | Field |
|                                                                          | Title deed | Yes   |
| The property for sale concerns 3 agricultural abutting fields, in Pachna |            |       |
| Community, in Limassol District.                                         |            |       |

As a single unit, It has an irregular shape with an inclined surface and it is landlocked.

It is worth noting that the properties are approximately 270 meters northeast from the nearest register road.

The properties fall within the Agricultural Zone  $\Gamma3,$  having a building density of 10%