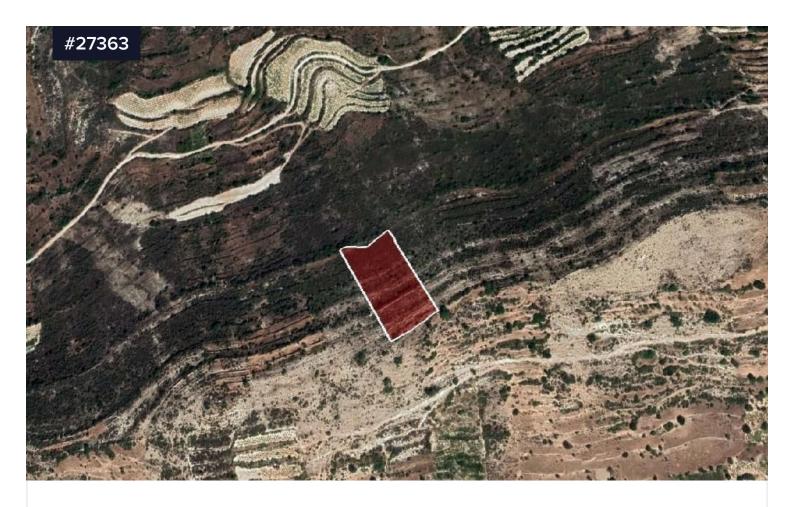

## Agriculture land for sale in Pachna, Limassol

€8,000

Pachna, Limassol

amenities of the community.

Area

[] 6358 m<sup>2</sup>

Agricultural land located in Pachna village in Limassol District. It is noted that is located within close distance of all services and

The land has almost rectangular shape, incline surface and is landlocked. However is located at a close distance from a non-registered dirt road.

The locality of the property is characterized by a beautiful natural environment.

The property falls within the Agricultural Zone  $\Gamma$ 3, having a building density of 10%.

Type Field
Title deed Yes