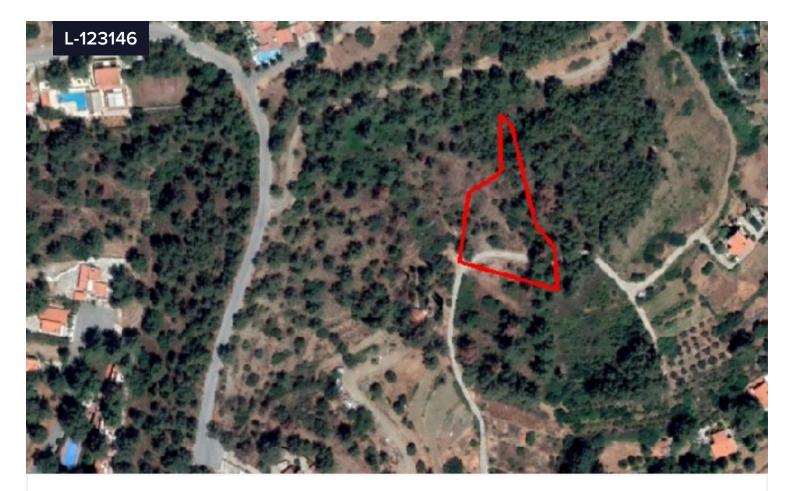

## Land For Sale In Moniatis Limassol Cyprus €115,000 +VAT

Moniatis, Limassol

## Area **[] 3110 m<sup>2</sup>**

This residential zoned piece of land is located in Moniatis village in Limassol District.It is circa 1,5km from the centre of the Moniatis village and circa 24km from the Limassol city centre.The land has a sloping surface and is covered by all the utility services i.e. water, electricity and telecommunication.The asset enjoys unique views and is part of a scenic pine tree forest.Other plots are available for sale from REMU in this location.Moniatis is considered as a winter resort.The land is zoned as H5 (residential) with 30% building density, 20% coverage, 2 floors and a maximum height of 8,3m.THE PRICE IS SUBJECT TO VAT.