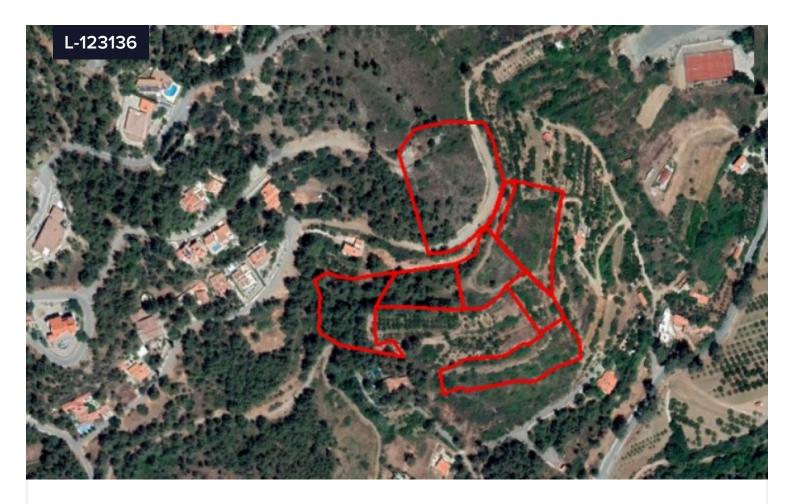

## Land For Sale In Moniatis Limassol Cyprus

€435,000 +VAT

Moniatis, Limassol

Area [] 15523 m<sup>2</sup>

The property consists of 8 adjacent pieces of land located in the Moniatis village in Limassol District. They are located circa 1,6km from the centre of the Moniatis village and circa 600m north-east of the Limassol – Platres main road. The fields are landlocked and have a slight sloping surface that is reasonable for development. The total area of the fields available for sale is 15.523 sqm. They offer good views of the area. The property is covered by all the utility services i.e. water, electricity and telecommunication. The immediate area mainly consists of residential fields and houses. Moniatis is considered to be a winter resort. The property comprises two residential planning zones H5 with 30% building density, 20% coverage, 2 floors and a maximum height of