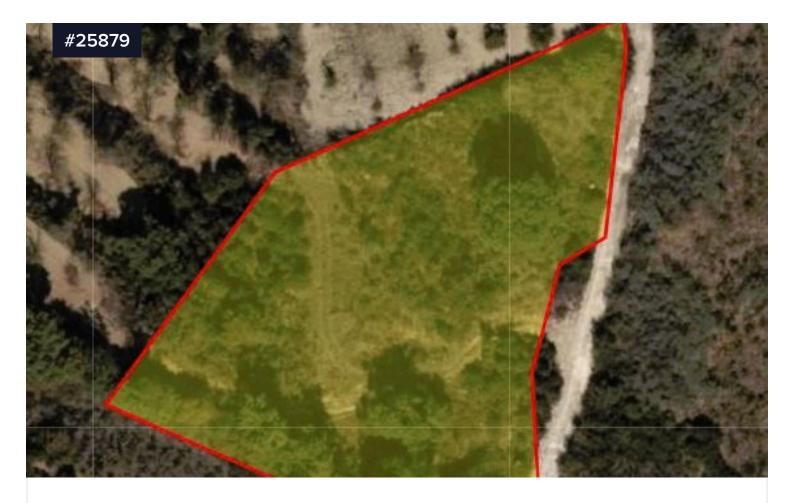

## Agricultural land located in Giolou, Paphos

€16,500

Giolou, Paphos

Area

[] 3345 m<sup>2</sup>

Agricultural land located in Giolou, Paphos

The size of this property is 3345 m.sq and its landlocked. Falls into Γ3 agricultural zone with a building density of 10% coverage 10%.

Maximum height is 8.3 with 2 floors maximum.

At an altitude of about 300 meters from the sea, the settlement of Giolou is connected to the southwest and north to the main road that leads to Polis Chrysochous and Latsi, which in fact led to the identification of its name with the Turkish Cypriot word "yiol" (which means road) and later with the wind god, Aeolus.