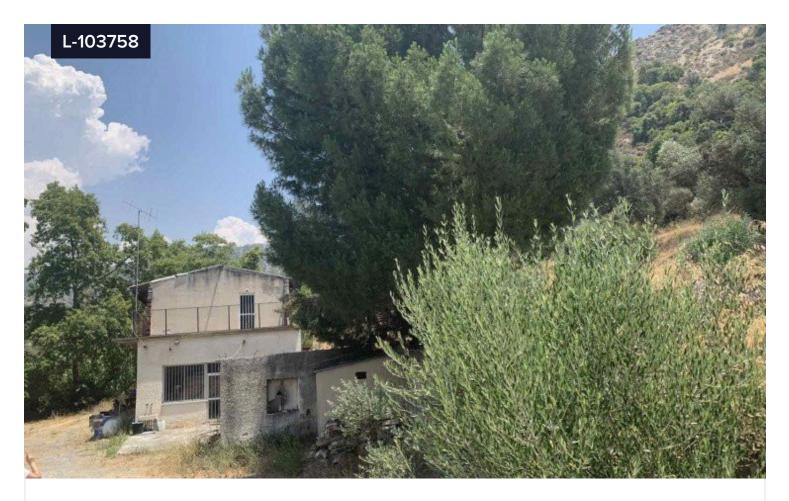

## Area [] 2334 m<sup>2</sup>

Land 2334sqm in Gerasa village, with small old building, house and factory inside, one of the most beautiful agriculture areas in Limassol.The property has water, three phase electricity with orchard. is its only 25 minuets drive to Limassol in the main road from limassol to Agros village. The property is suitable for business or a house. It has building density 1%, coverage 1% and 1 floor allowance. call us for more information and viewing.