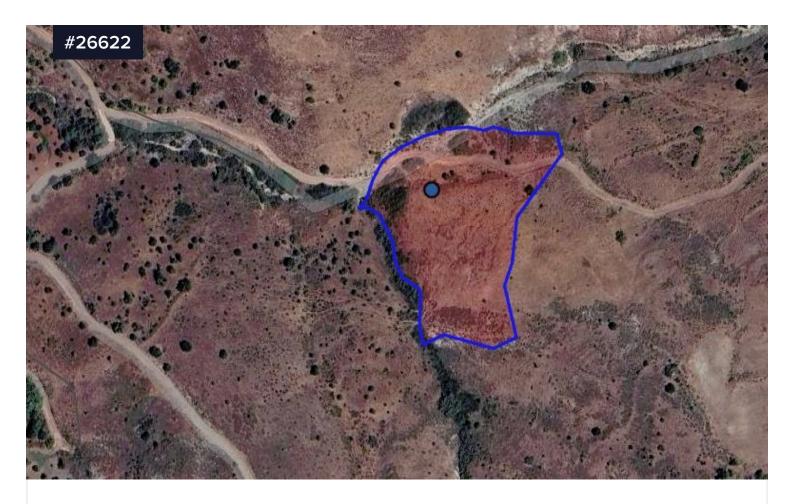

## Land In Episcopi Paphos Cyprus

€25,000

Paphou, Paphos

Area

[] 7358 m<sup>2</sup>

Agricultural Land For Sale In Episcopi Paphos Cyprus 7358sm

Type Field
Title deed Yes

Two Zone Types;

G3: 71% Build Factor 10% Coverage 10%

Z3: 29% Build Factor 1% Coverage 1%

This expansive agricultural land in the peaceful village of Episcopi, Paphos, offers a unique investment opportunity. Ideal for farming, the land features rich, fertile soil and scenic views of the countryside. With easy access to nearby villages, this property is perfect for agricultural development or eco-friendly projects. Its tranquil location combines rural charm with the convenience of being close to Paphos' amenities