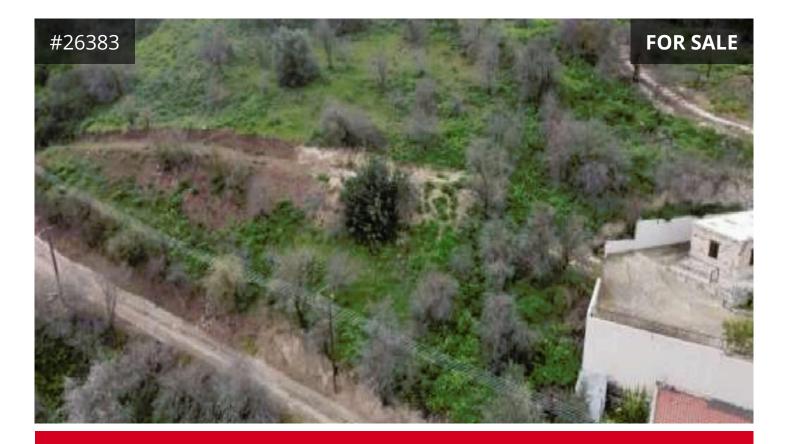

## Description

The property is a residential field located in the Episkopi community of the Paphos district.

This plot features an irregular shape and an inclined surface, providing a unique development opportunity.

It benefits from direct access to a public, registered road along its eastern boundary, with a frontage of approximately 45 meters.

Situated within the residential Town Planning Zone H2, the field allows for the construction of a two-storey building with a building density of 90%.

This zone makes it ideal for residential development, whether for constructing a single dwelling or for subdividing into plots.