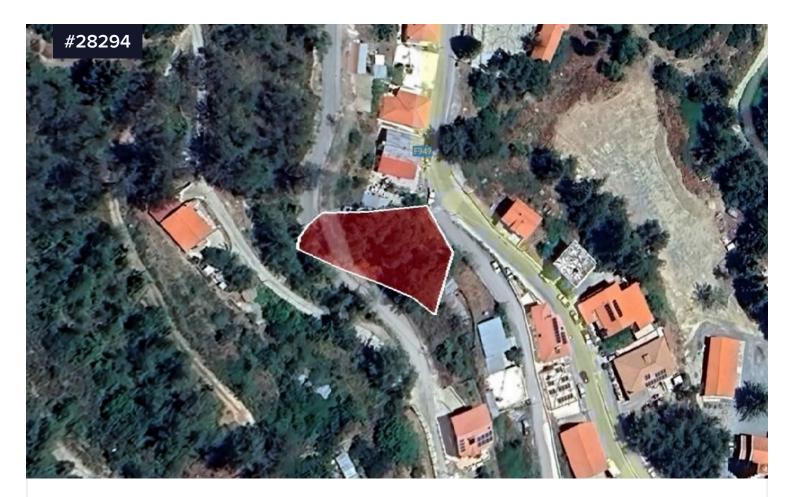

## Area **[] 1470 m<sup>2</sup>**

Residential land in Dymes village of Limassol district. It is situated at a distance approximately 290 m northwest of the community centre and approximately 20 m west from Dymes – Kyperounta road connection.

It has an irregular shape and an inclined surface. It abuts onto a public registered road along its western and eastern boundary with frontage of approximately 22 meters. It is worth noting that part of the frontage has a retaining wall.

It lies within residential Town Planning Zone H2 which allows for the development of a two-storey building with a building factor of 90%. It

| Туре       | Field |
|------------|-------|
| Title deed | Yes   |