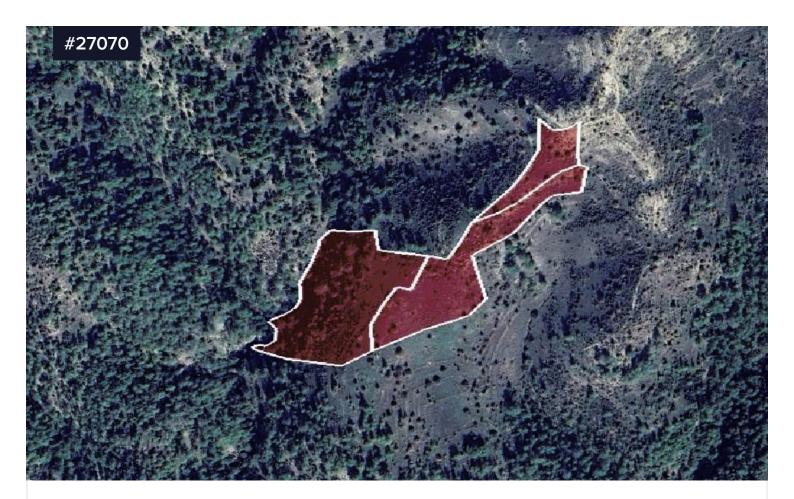

## Area **[] 43480 m<sup>2</sup>**

The property for sale concerns 3 abutting fields, in Dora village of Limassol district. The property is situated at a distance approximately 2km south of the community centre and approximately 500 meters west of Dora - Anogyra road connection.

As a single unit, It has an irregular shape with an inclined surface and it is landlocked.

The properties falls within the Protection Zone Z1 having building density of 6% and within Protection Zone Z3, having a building density of 6%.