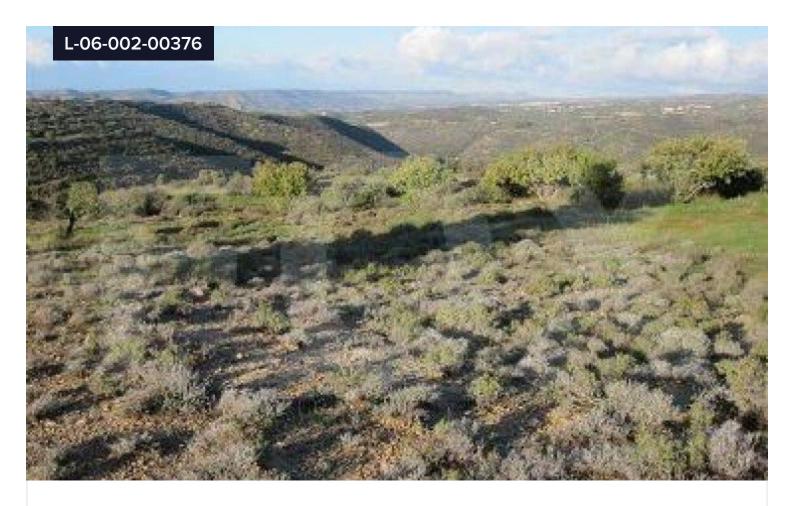

## **Land For Sale In Apsiou Limassol Cyprus**

€240,000

• Apsiou, Limassol

Area

[] 34783 m<sup>2</sup>

Type Field

Land Area 34,783 m2 (26 acres) Building density 6% Location: Apsiou-(Selementi area) Limassol Ideal for photovoltaic as it's Eastern facing Registered path Fifteen minutes drive from the city of Limassol and a short 5-minute drive off road leads to a truly magical location in an area of natural outstanding and unobstructed beauty! The site overlooks the small graphic village of Apsiou and the surrounding countryside. The lands' boundries are well defined by 2m stainless steel poles, and it's only 8 minutes' drive from the new Foley school