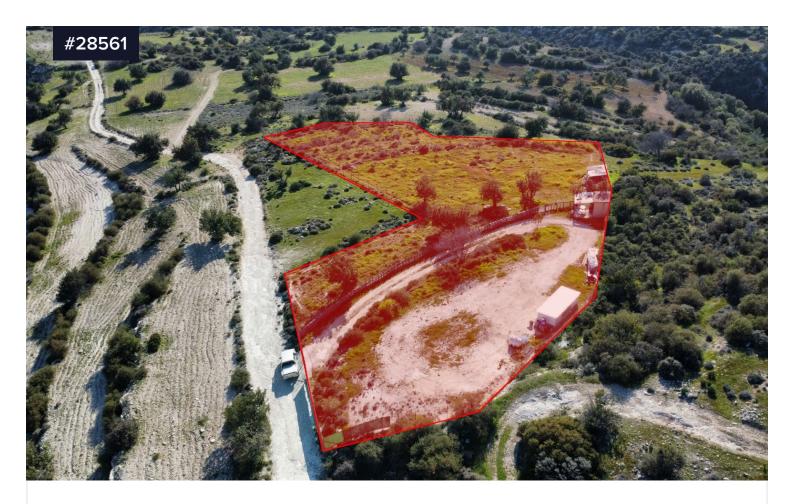

## Agricultural Land in Apesia – 4,471m<sup>2</sup> with Ready Infrastructure

€120,000

• Apesia, Limassol

Area [] 4471 m<sup>2</sup>

Opportunity to own a 4,471m<sup>2</sup> agricultural land (G3 zone) in Apesia, offering key features that add value. The plot is accessible via an undeveloped registered public road (a mix of dirt and concrete roads). It includes a building permit for installed fences, a Certificate of External Boundary Delimitation, and an expired water well license, which can be easily renewed for a private water supply.

The current costs to bring the land to this condition were approximately €100,000, making it a well-prepared investment. Located just 1.2 km from the village's asphalt road and 20 minutes from Limassol, this land is ideal for agricultural or leisure use, with strong