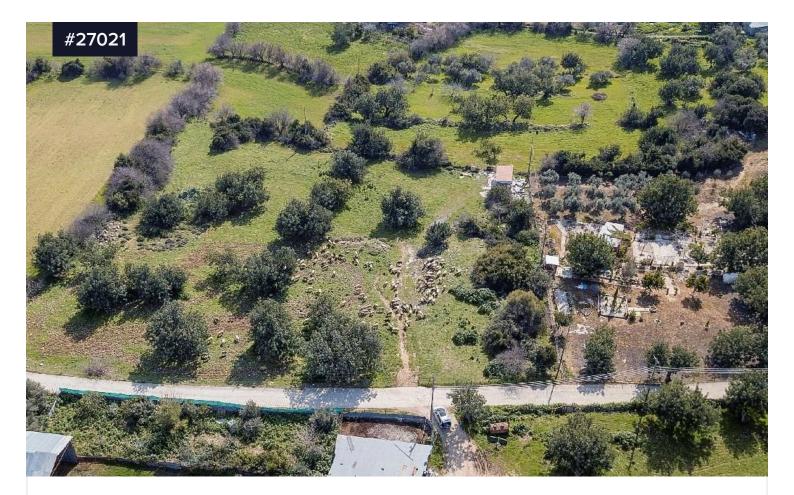

## Area **[] 7860 m<sup>2</sup>**

Residential land located in Anogyra village of Limassol District.

The property has a regular shape with an uneven surface and it abuts onto a registered road along its northern boundary with a frontage of 80 meters approximately.

Within the property there is an obsolete structure.

The property falls within the Residential Zone H4(43%) having building density 40%, and within the Protection Zone Z1(57%) having building density 6%.