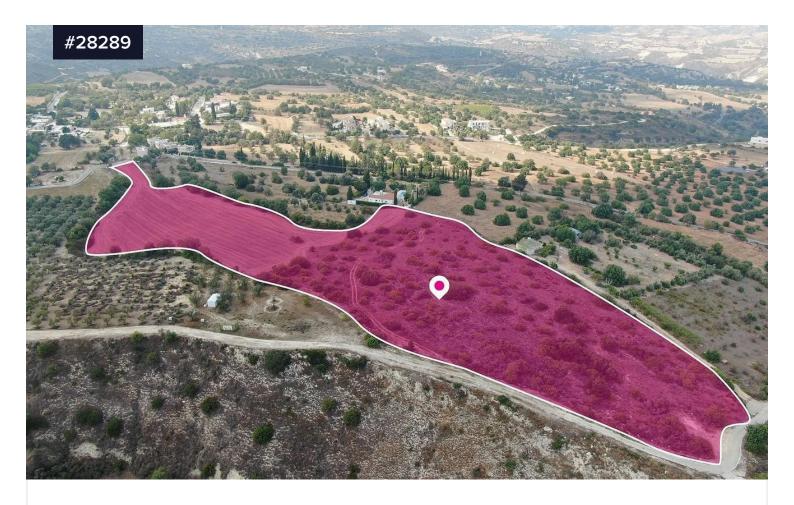

## Field in Pano Akourdalia, Paphos

€249,000

Akourdaleia Pano, Paphos

Area

[] 31773 m<sup>2</sup>

Type Field

Agricultural and residential field, extending to about 31.773 sq.m. in total. The property access to the field is via a registered road with total frontage of approx. 22m

The property is located approx. 30m southeast of the center of the village and approx. 120m south of the main road Pano Akourdalia - Miliou.

The property falls within a duel Zone  $\Gamma 3$  (57%), with a building coefficient of 10%, coverage of 10%, and permission for 2 floors (8.3m) of construction and Zone H2 (43%), with a building coefficient of 90%, coverage of 50%, and permission for 2 floors (8.3m) of construction.