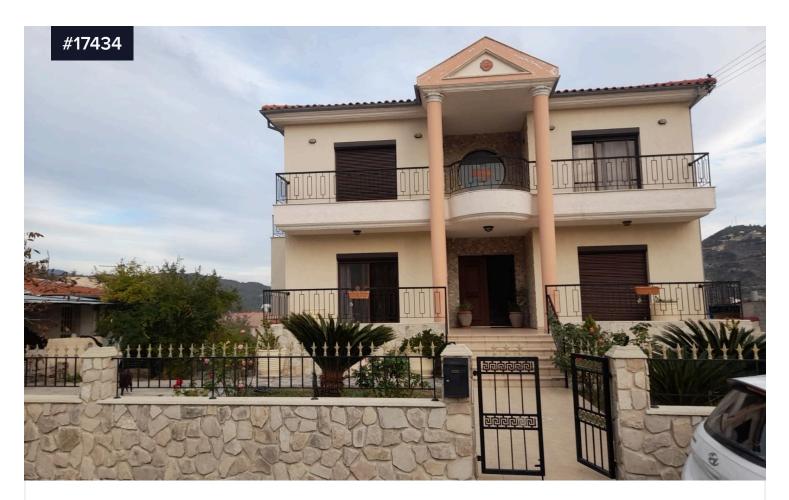

## Luxury villa in 2379sqm land in Limnatis, Limassol

## €850,000 €1,200,000

Limnatis, Limassol

Bedrooms

Bathrooms

Covered

Luxury huge size villa build in 2379sqm land with amazing panoramic view in Limnatis village in Limassol. The property is close to all amenities, in a quiet residential area, about 20 minutes driving distance from limassol.