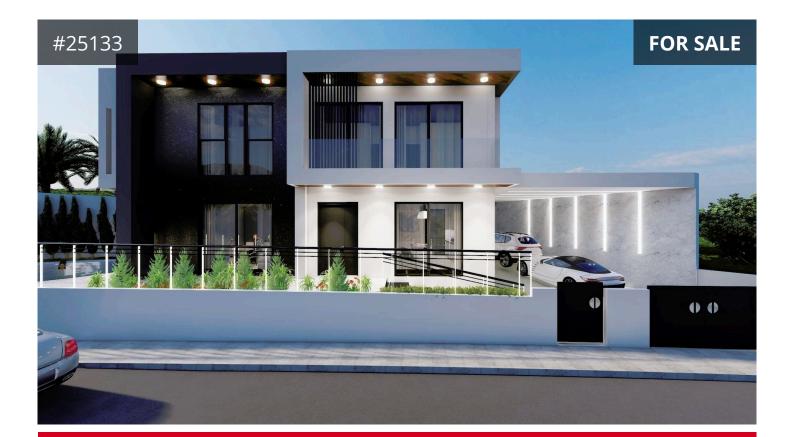

## Limassol, Germasogeia 190 m<sup>2</sup> Covered | 4 Bedrooms |

## Description

The property is located in the upmarket of Pananiotis Hills, Germasogeia Green area a place that is often sought out by the island's wealthy locals and real estate.

This exquisite high-end villa offers a panoramic view that elevates the living experience to unparalleled heights. Discover a residence that transcends expectation—an experience you'll proudly call home. Location benefits:

In the heart of Green Area

Only 5 minutes away from the city center and beach

Unobstructed panoramic sea views

High investment value

Fast-track residency for entire family and luxury living

Features:

- Energy Efficiency Rating: A
- VRV Aircondition System

## €1,700,000 +VAT

| ТҮРЕ                       | Detached Villa     |
|----------------------------|--------------------|
| BEDROOMS                   | 4                  |
| COVERED                    | 190 m <sup>2</sup> |
| PLOT                       | 467 m <sup>2</sup> |
| STATUS                     | Off plan           |
| ENERGY EFFICIENCY RATING A |                    |