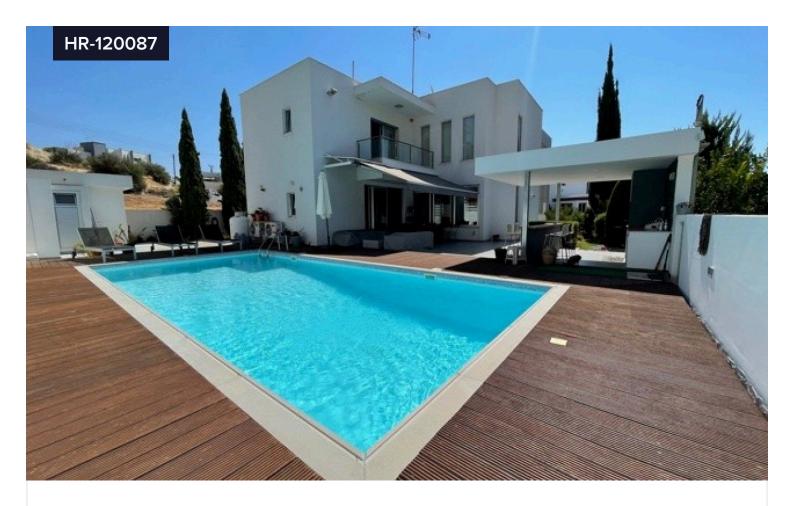

## 4 Bed House To Rent In Palodeia Limassol €5,000 /month **Cyprus**

Palodeia, Limassol

Bedrooms

Bathrooms

Covered

? 250 m<sup>2</sup>

This beautifully well appointed property is in the sought after location of Palodia with easy access to schools and all amenities.585m<sup>2</sup> plot size which is connected with green area and very private, and 250m<sup>2</sup> internal area. Four bedrooms, master en suite with walk in wardrobe, 2 bedrooms with balconies, main bathroom, utility area on the upper level.Comfortable sitting/dining/lounge/tv areas. equipped kitchen with island bar and secondary kitchen/utility area, fireplace, guest wc.Feature ceilings, large patio doors and windows offering bright light and views to the gardens with outside sitting areas.4x9 swimming pool, built in bar with BBQ, electric awing off the kitchen which is the ideal place to enjoy socializing in the