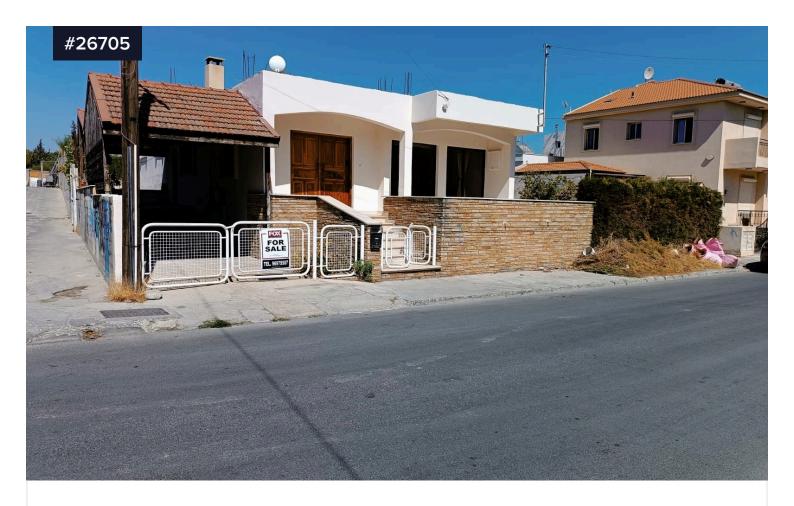

## SPACIOUS THREE BEDROOM DETACHED **HOUSE WITH LARGE GARDEN MESA GITONIA**

€2,000 /month

Mesa Geitonia, Limassol

Bedrooms

Bathrooms

Covered

] 200 m<sup>2</sup>

A Spacious Three Bedroom Detached House in 557sqm Plot, Mesa Gitonia.

Situated in a very quiet location in the heart of limassol .With Three bedroom, family bathroom, large lounge /dining area, separate kitchen diner,

The 200 sqm property Is available furnished or unfurnished and benefits from a large garden to the side.

Freshly painted, parking for 4 cars...

**Detached House** Type

Plot 557 m<sup>2</sup>

Status Used

Year of construction 1986

Energy efficiency rating **Exempt** 