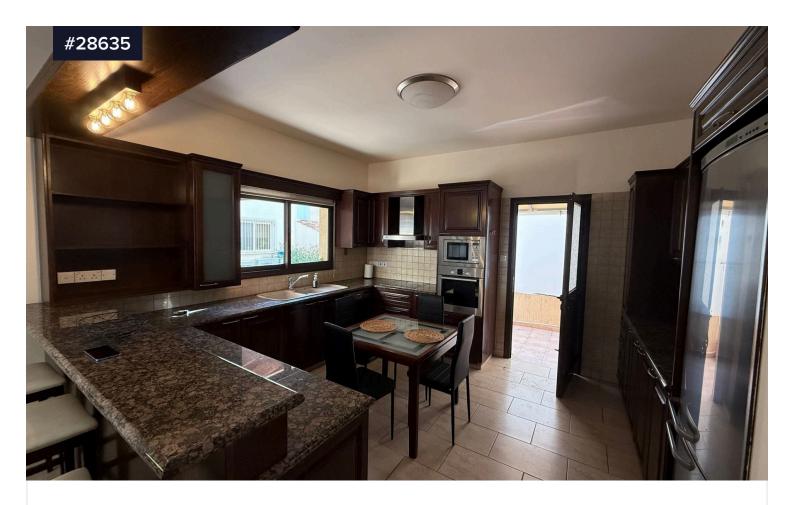

The main house features an open-plan kitchen with a small living room, a guest WC, and a storage room on the ground floor. The first floor consists of three spacious bedrooms, including a large master bedroom with an en-suite bathroom (toilet and shower) and a walk-in wardrobe.