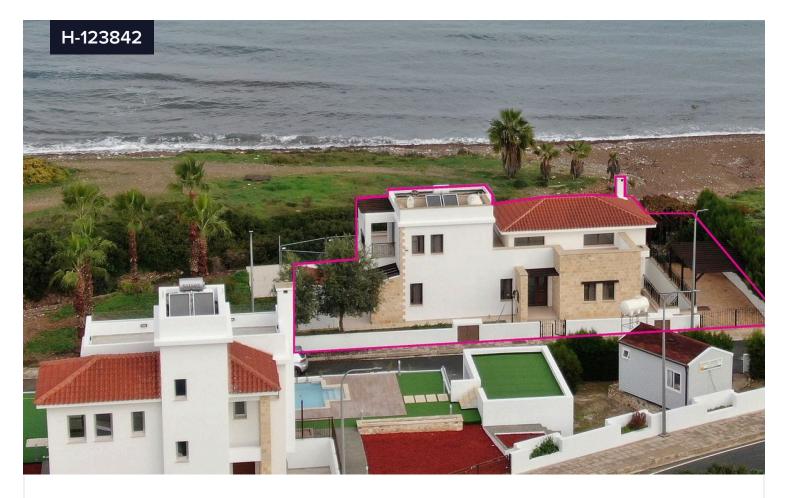

## €1,450,000

€1,950,000

Neo Chorio, Paphos

Bedrooms

Bathrooms

Covered

The property is a beachfront luxury villa in Latsi, Pafos, forming part of the seafront project .

It was constructed in 2014. it consists of a covered internal area of 168 sq.m., a large basement of 102 sq.m., covered verandas of 18 sq.m., and uncovered verandas of 116 sq.m. approximately.

It has 3 en-suite bedrooms, a private swimming pool, and a vast landscaped garden.

This property is an excellent choice for those seeking a quality

| Туре       | Detached House            |
|------------|---------------------------|
| Plot       | <b>742</b> m <sup>2</sup> |
| Status     | Resale                    |
| Title deed | Yes                       |