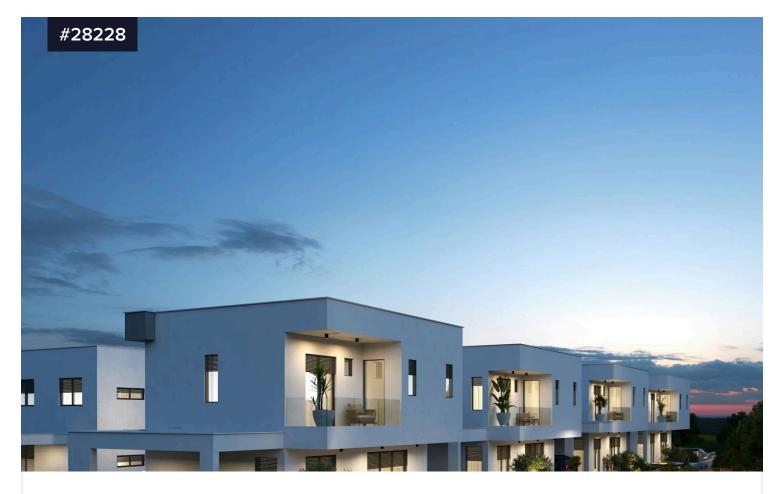

## Three Bedroom Detached House for Sale €390,000 +vat in Erimi

Erimi, Limassol

Bedrooms

Bathrooms

Covered

A collection of 8 exclusive detached and semi-detached homes, designed for modern comfort and sustainability.

Located in the serene area of Erimi, Limassol, this project combines Energy Efficiency A, a 4kW photovoltaic system for each house, and customised design options, allowing you to create a home that reflects your lifestyle.

With contemporary architecture and eco-friendly innovation, offers a unique living experience in a growing community.

House 1: three bedroom detached house with an internal area of 130 sqm and a plot size of 197 sqm.