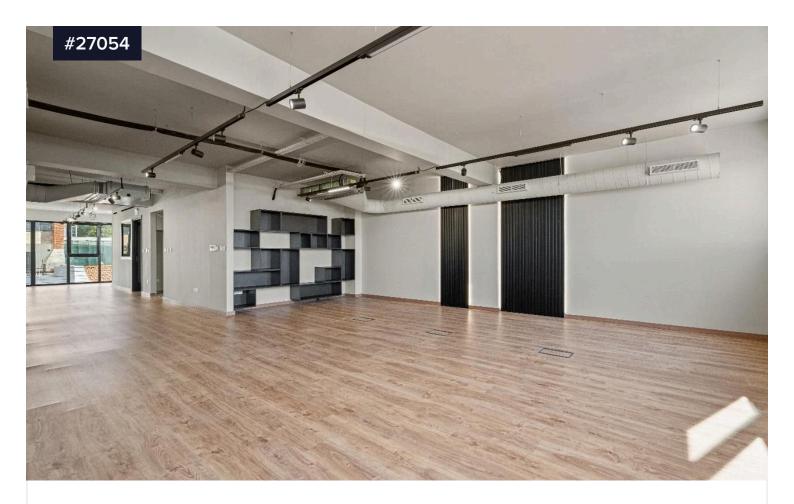

## Prime, Fully Renovated Office Building for €18,000 /month Rent – 3 Floors, 600 sqm, Rooftop Garden, Near Seafront with Parking

Katholiki, Limassol

Covered

[] 600 m<sup>2</sup>

A fully refurbished office building in the center of town will be available from mid November 2024. The building consists of basement, ground floor which also has a small back garden, mezzanine and 1st floor. Each floor is approximately 150sqm. So, a total of 600sqm. There is also a roof garden with a BBQ and artificial grass which we have not counted as part of the sqm.