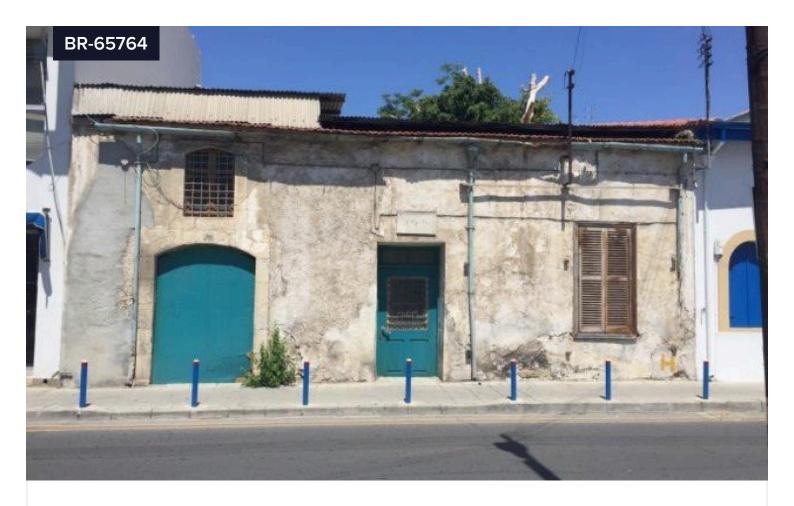

## **Building To Rent In Limassol Limassol Cyprus**

€2,000 /month

• Agia Trias, Limassol

Covered

[] 134 m<sup>2</sup>

Available, a business venture project with planning permission for a restaurant/catering business located in the heart of Limassol's historic old town. This listed building sits on one of the towns most famous addresses with an array of shops , restaurants and cafes and just a short distance from the beach. The unique building offered needs total renovation and is ideal for a new venture and project. The landlord is open to any prospective tenants proposals in terms of use of the building. The landlord would seek a serious tenant able to FULLY finance the renovation to his needs. This character 1930's property sits in a 196 sqm plot of land. Planning permission has been secured for catering establishment, internal area total approx 220 sqm consisting