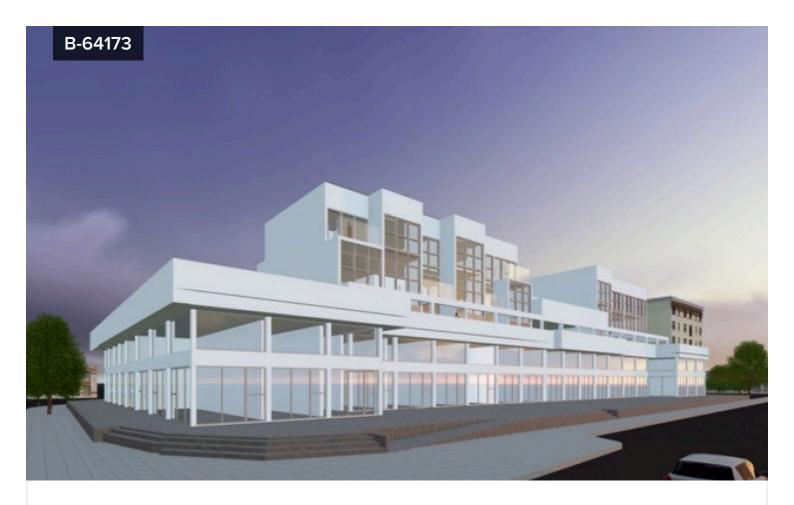

## **Building For Sale In Potamos Germasogeias Limassol Cyprus**

€12,000,000

Potamos Germasogeias, Limassol

Covered

[] 3113 m<sup>2</sup>

Commercial building, consists of 24 shops and 12 office space is available in a prime location in Potamos Germasogeias. The building is on the coastal road of Limassol, in the heart of the tourist area. Most of the shops are currently Leased out. The offices are empty and ready for renovation. The property is only 200m from the beach, close to all amenities, it has sea view from the offices. The area of the plot is 3537sqm and the covered area of the building is more than 3100sqm. It is a great opportunity for investment!