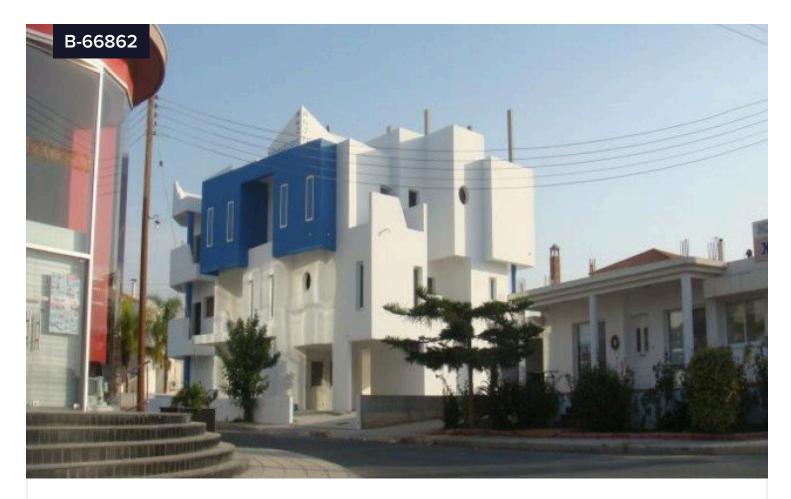

## Building For Sale In Anavargos Paphos €1,200,000 +VAT **Cyprus**

Anavargos, Paphos

## Covered [] 735 m<sup>2</sup>

New building at a centre point in Paphos with an easy access to the Motorway going to Limasol or Nicosia but also the road going to Polis area. It is ideal for business offices and constructed with a technique to change areas to satisfyany company. It has two accesses since it is attached to two different roads, given a tenants an easy access. The building is consist of ground floor +\_235sqm with entrance model hall, the first floor +- 255sqm with 4 offices and the second floor with 4 offices which can be easy become 3-4 apartments in each of the floor. Also has roof garden and bar +-161sqm which has magnificent view of Paphos but also a sea and mountain view and that can be serve and used as a café lounge bar. The building has provision for lift, 8 covered