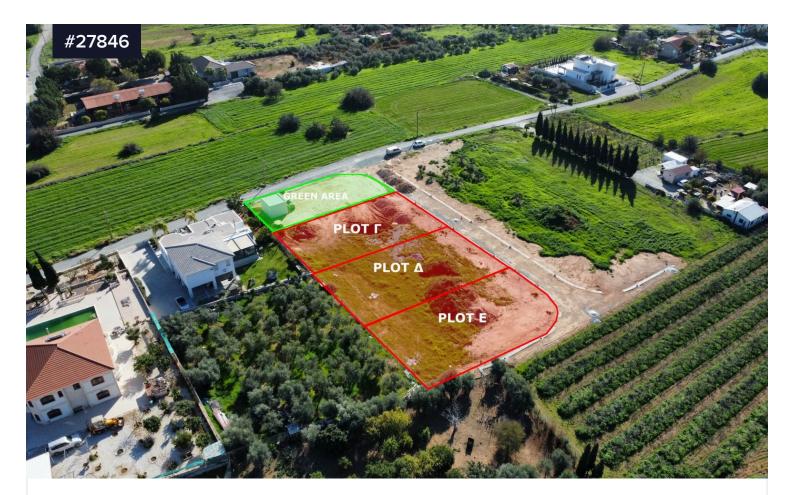

## [] 625 m<sup>2</sup>

Plot E is a corner plot covering 625m<sup>2</sup>, offering enhanced visibility and accessibility. Zoned as H4, it allows for a 40% building density and 25% coverage, permitting up to 295 m<sup>2</sup> of covered internal space over two floors, with additional allowances for verandas and garages. The plot features a level foundation, ensuring easy construction, and a westward orientation for optimal natural light. Its corner position provides added flexibility in building design and layout, with a road frontage of approximately 30 meters.

Although Plot E does not border any green space, its location in a peaceful, residential area surrounded by modern homes and undeveloped plots ensures a tranquil living environment. This property is ideal for those seeking a prime corner lot at a competitive price.