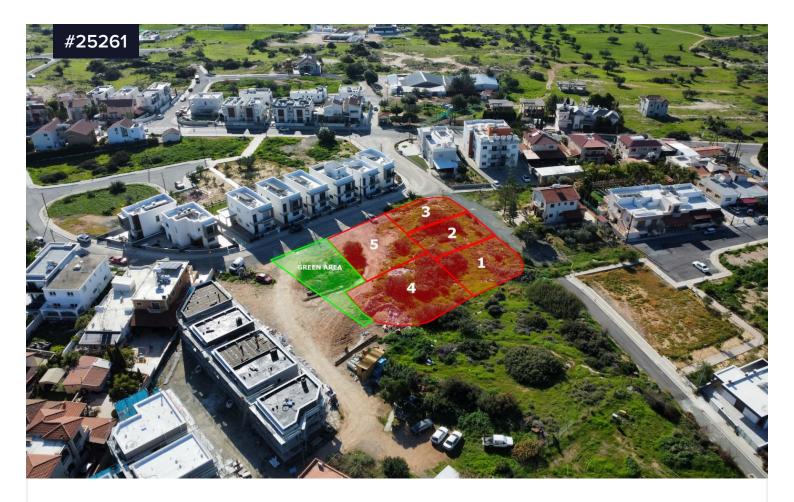

## **Building Plot for sale in Ypsonas**

€176,000 +VAT

Ypsonas, Limassol

Area

[] 528 m<sup>2</sup>

Presenting a 528sq.m. corner building plot in the area of Ypsonas. With a 35% coverage and 60% density allowance, you can construct up to 2 floors, making this plot perfect for residential development. Enjoy the convenience of easy access to the highway and proximity to local amenities, all within a community featuring newly built roads and houses. This plot offers an excellent opportunity to create your dream home or a profitable investment in a rapidly growing area.