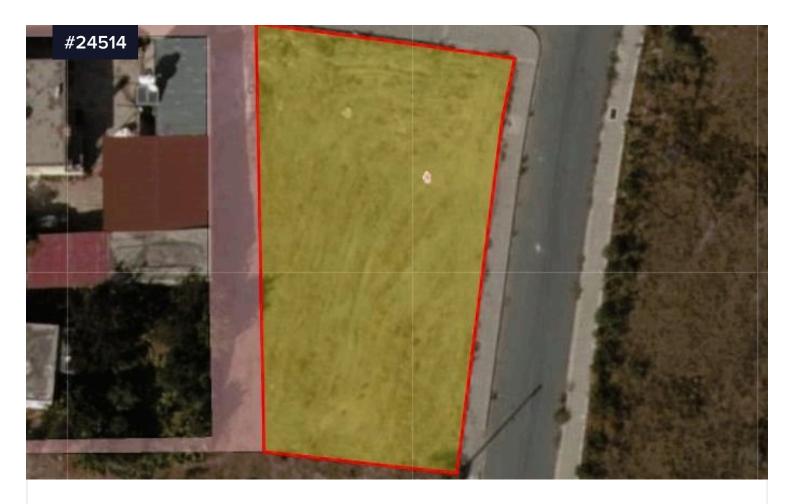

## Prime Residential Plot in Timi, Paphos, €155,000 +VAT **Cyprus**

Timi, Paphos

Area

[] 787 m<sup>2</sup>

Prime Residential Plot in Timi, Paphos, Cyprus

Nestled in the picturesque locale of Timi, Paphos, Cyprus, this residential plot presents an exceptional opportunity for those seeking to create their dream home in an idyllic Mediterranean setting. Spanning across 787 square meters, this parcel of land offers ample space for the realization of a bespoke residential sanctuary.

Situated within the H2 zone, this plot benefits from favorable building regulations, granting a building density of 90% and a coverage allowance of 50%. These generous parameters provide significant

**Building Plot** Type Title deed