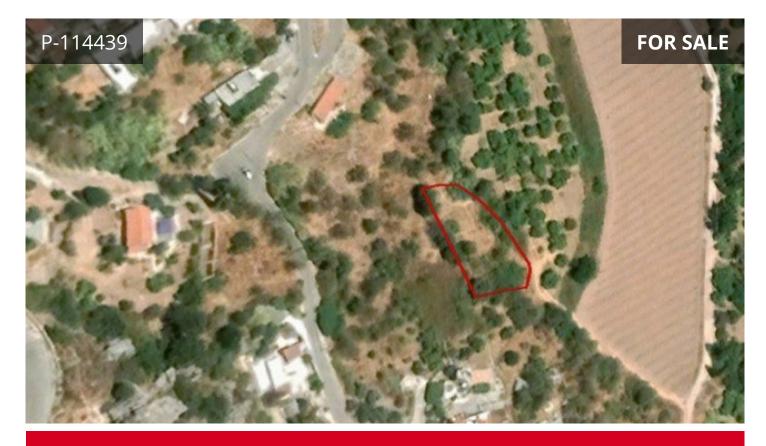

## Description

This asset is a field in Episkopi village, Paphos. The asset has an area of 1,004sqm and is landlocked (c. 45m east of the nearest registered road). The immediate area comprises of residential developments as well as agricultural and undeveloped parcels of land. The asset falls within residential planning zone H2 with 90% building density, 50% coverage, 2 floor and a maximum height of 8,3m. THE PRICE IS SUBJECT TO VAT.