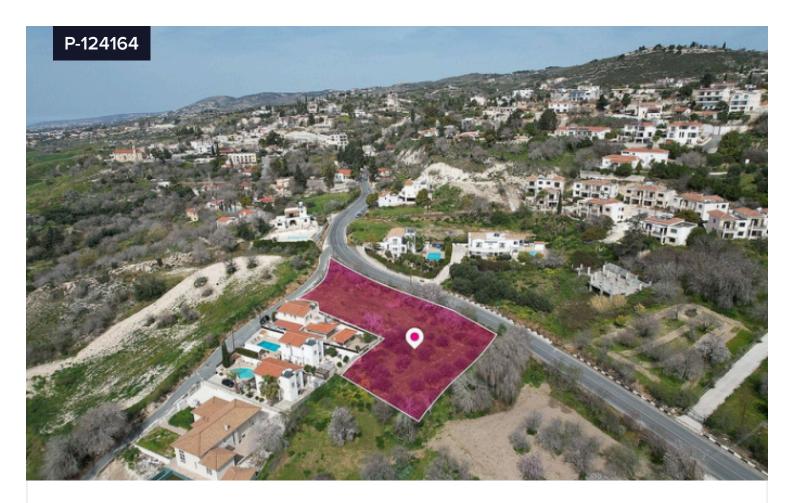

## Plot For Sale In Armou Paphos Cyprus

€140,000 +VAT

Armou, Paphos

€170,000

Area

[] 3011 m<sup>2</sup>

Residential field, extending to about 3.011 sq.m. in total. The property is regularly shaped with a flat surface. Access to the field is via a registered road with total frontage of approximately 118 m. The asset is located approximately 2km northeast of Konia community, approximately 2km southeast of Mesa Chorio community and approximately 3km north of Pafos - Limassol highway. The property falls within Zone H3, with a building coefficient of 60%, coverage of 35%, and permission for 2 floors (8.3m) of construction. The surrounding Area of the asset is primarily residential.