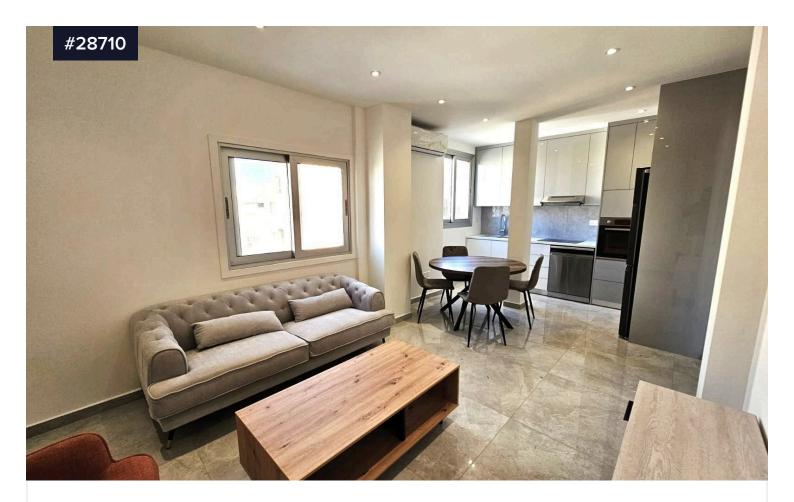

## **Two Bedroom Apartment for Rent next to** the sea in Potamos Germasogeias

€1,950 /month

Potamos Germasogeias, Limassol

**Bedrooms** 

2

Bathrooms

Covered

3 70 m<sup>2</sup>

This beautifully furnished apartment is now available for rent in the desirable Potamos Germasogeias area. Spanning 70 m2, it features two spacious bedrooms and two modern bathrooms, perfect for couples or small families. Located on the top floor, you will enjoy stunning views of the city, countryside, and the sea.