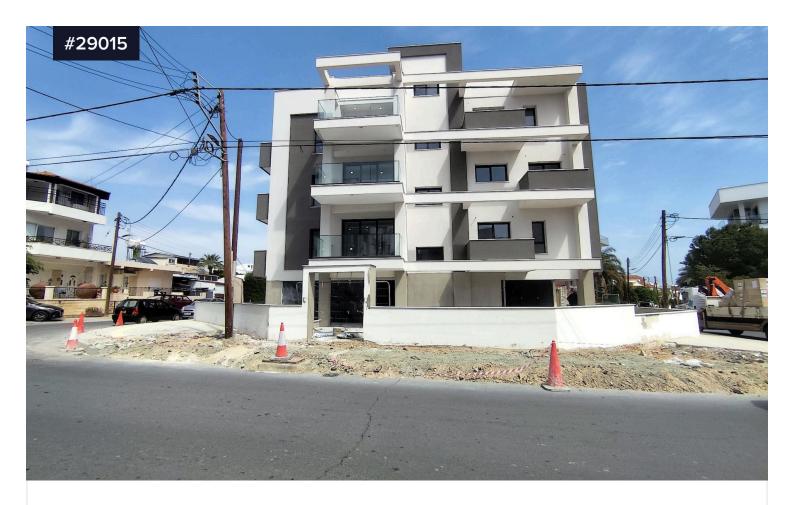

## Brand new two bedroom apartment for rent €1,900 /month in Mesa Geitonia, Limassol

Mesa Geitonia, Limassol

Bedrooms

**I** 2

Bathrooms

**№** 2

Covered

Brand new two bedroom apartment located in Mesa Geitonia is available now.

It has internal covered area 78 square meters and covered veranda 28 square meters.

It has open plan kitchen, with living area, two bedrooms, two family bathroom, two w.c. one covered parking space and a storage room.

There is also nice veranda with panoramic view to enjoy your coffee.

The apartment is fully furnished , fully equipped and has all the electrical appliances included. It has a/c in all areas safety door and solar photovoltaic panels as well.

It is on the first floor (102) of the building and exactly the same one

Type Apartment

Status **Key ready** 

Year of construction 2025

Energy efficiency rating A+