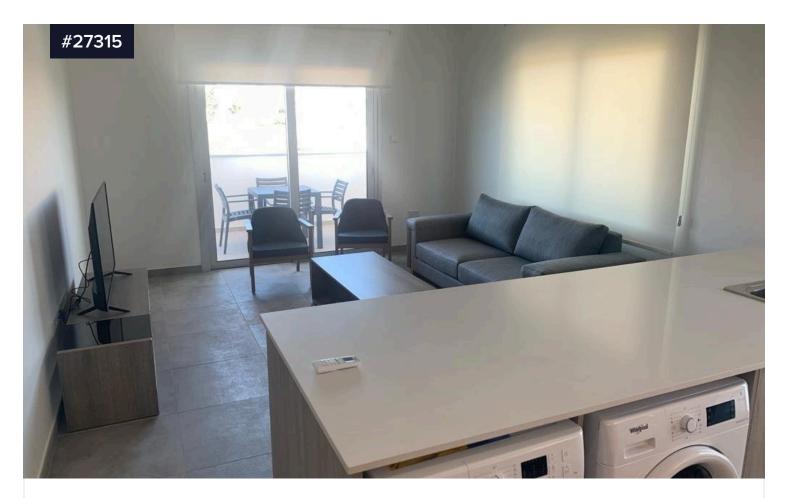

## FURNISHED 1 BEDROOM APARTMENT IN €1,400 /month CENTRAL LIMASSOL PETROU KAI PAVLOU AREA.

Apostolou Petrou & Pavlou, Limassol

Bedrooms

**- 1** 

Bathrooms

Covered

This lovely spacious and bright new 1 bedroom apartment is in the sought and central location of Petrou kai Pavlou, walking distance to all amenities and easy access to all arteries of Limassol.

modern design, fully equipped throughout, 2nd floor, small building, covered parking.

A/C throughout.

| Туре                     | Apartment |
|--------------------------|-----------|
| Status                   | Used      |
| Year of construction     | 2022      |
| Energy efficiency rating | g 🥒 🖊     |