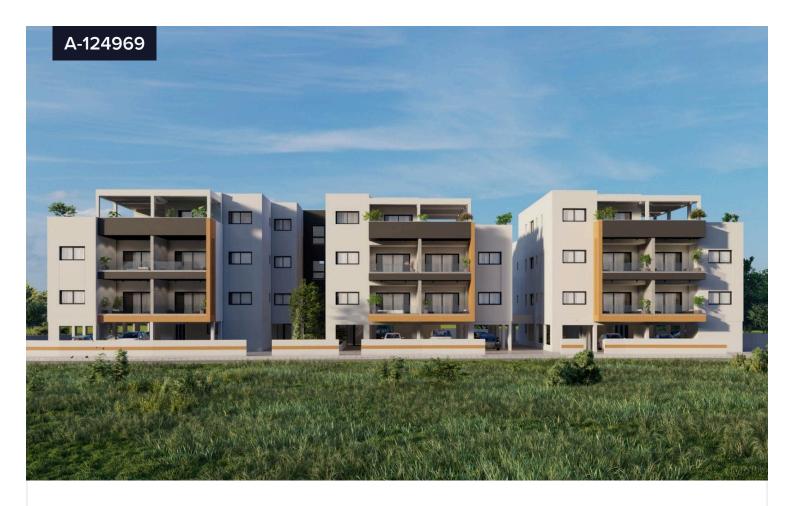

Covered

A project consisting of 3 new buildings located in the residential and convenient area of Pareklissia, Limassol!

Composed of 1, 2 & 3 bedroom apartments and strategically located at just 3 minutes from the highway and 6 minutes from the beach.

Project Details:

Quiet & Residential Area

- . 3 Buildings
- . 1, 2 & 3 Bedroom Apartments
- . Penthouses with Roof Terraces
- . 3 minutes from the Highway
- . 6 minutes from the Beach Call us for more information.