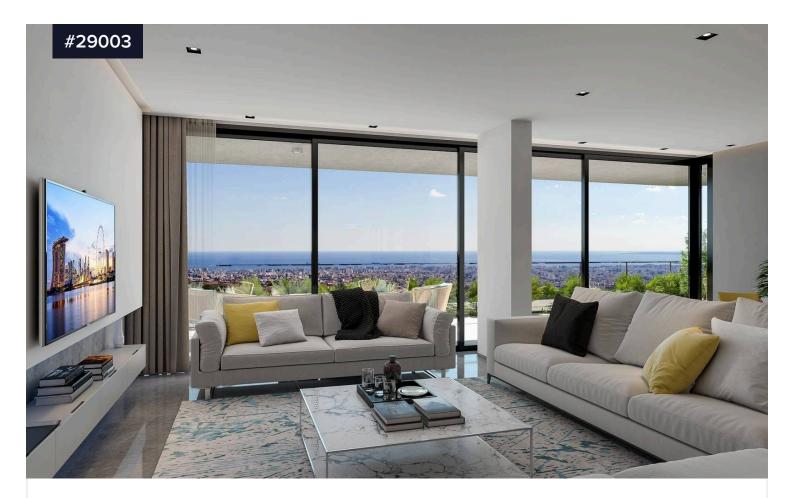

## Modern Two Bedroom Apartment with Sea View For Sale in Panthea

€492,487 +vat

💡 Panthea, Limassol

Bedrooms

2

Bathrooms

Covered **[] 91.1 m<sup>2</sup>** 

The project boasts an impressive 7 floors, housing a total 26 elegantly designed apartments, 1 villa and 10 unique studios that each buyer has the opportunity to add a studio to their apartment. Among these are 3 opulent penthouses that exemplify exceptional luxury and architectural brilliance.