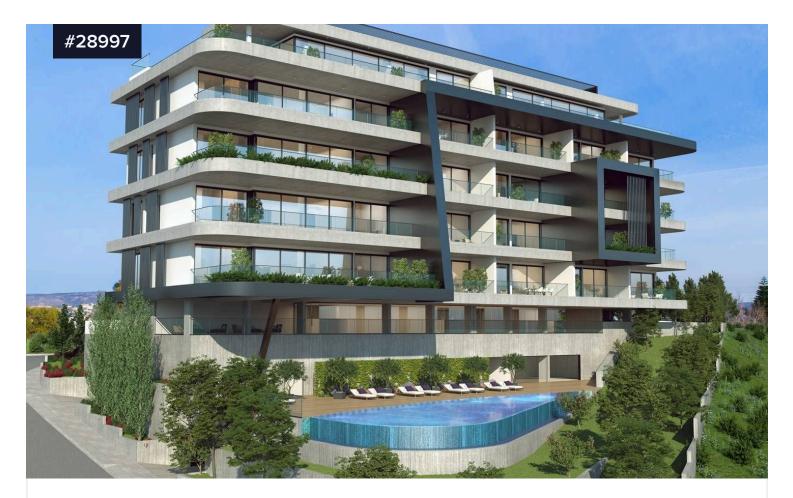

## Modern One Bedroom Apartment with Sea View For Sale in Panthea

€272,626 +vat

Panthea, Limassol

Bedrooms

1

Bathrooms

Covered **51.4 m<sup>2</sup>** 

The project boasts an impressive 7 floors, housing a total 26 elegantly designed apartments, 1 villa and 10 unique studios that each buyer has the opportunity to add a studio to their apartment. Among these are 3 opulent penthouses that exemplify exceptional luxury and architectural brilliance.

Residents can select from:

-villa with private pool

-one bedroom apartment

-two bedroom apartment

-3 penthouses

Each offering a unique blend of comfort and style tailored to meet

| Туре                     | Ар                 | artment |
|--------------------------|--------------------|---------|
| Status                   | Under construction |         |
| Year of construction     |                    | 2025    |
| Energy efficiency rating |                    | a       |