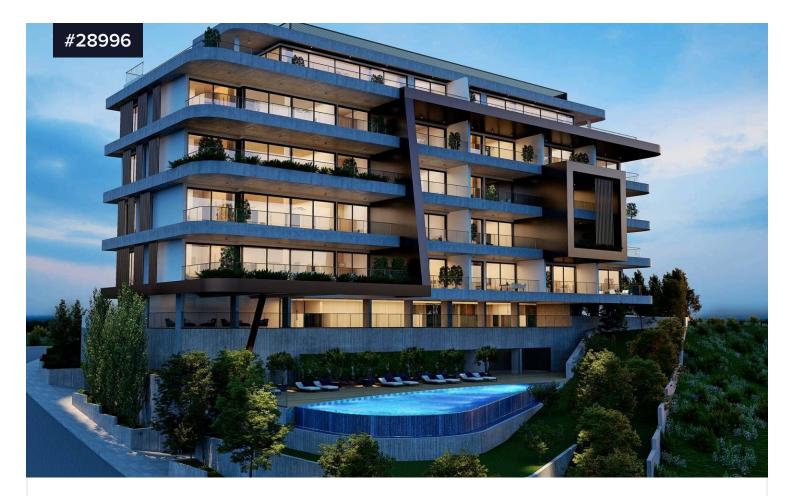

## Modern Two Bedroom Apartment with Sea View For Sale in Panthea

## €473,280 +vat

Panthea, Limassol

Bedrooms

2

Bathrooms

Covered [] 92.8 m<sup>2</sup>

The project boasts an impressive 7 floors, housing a total 26 elegantly designed apartments, 1 villa and 10 unique studios that each buyer has the opportunity to add a studio to their apartment. Among these are 3 opulent penthouses that exemplify exceptional luxury and architectural brilliance.

Residents can select from:

-villa with private pool

-one bedroom apartment

-two bedroom apartment

-3 penthouses

Each offering a unique blend of comfort and style tailored to meet

| Туре                     | Apartment          |      |
|--------------------------|--------------------|------|
| Status                   | Under construction |      |
| Year of construction     |                    | 2025 |
| Energy efficiency rating |                    | a 🔊  |